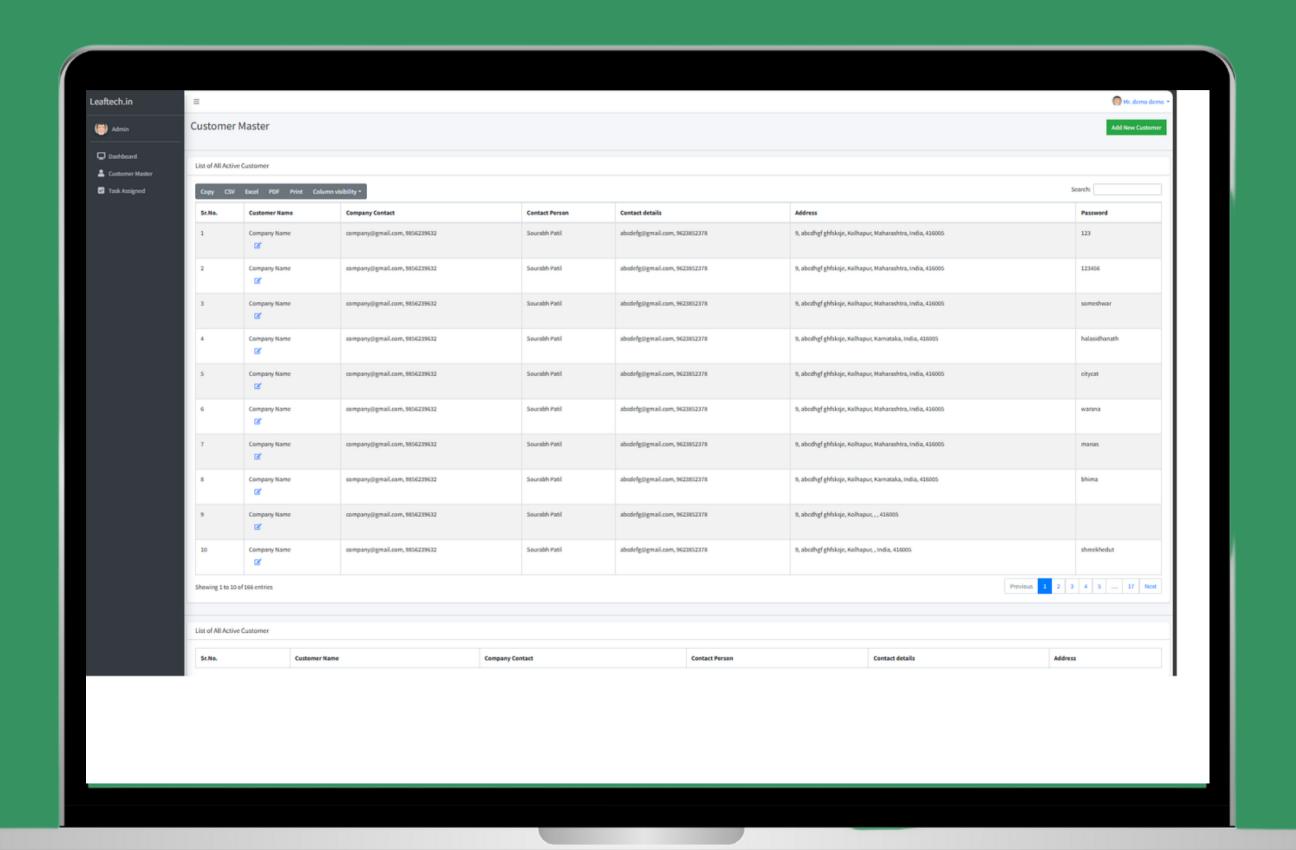

## Customer Master

### — Customer List

In this we will get details of Customer and if we want to add a new Customer we can do it through Add New Customer. If we want to view existing Customer details or update details we can do it through edit option.

### -Customer List

In this we will get details of Customer and if we want to add a new Customer we can do it through Add New Customer. If we want to view existing Customer details or update details we can do it through edit option.