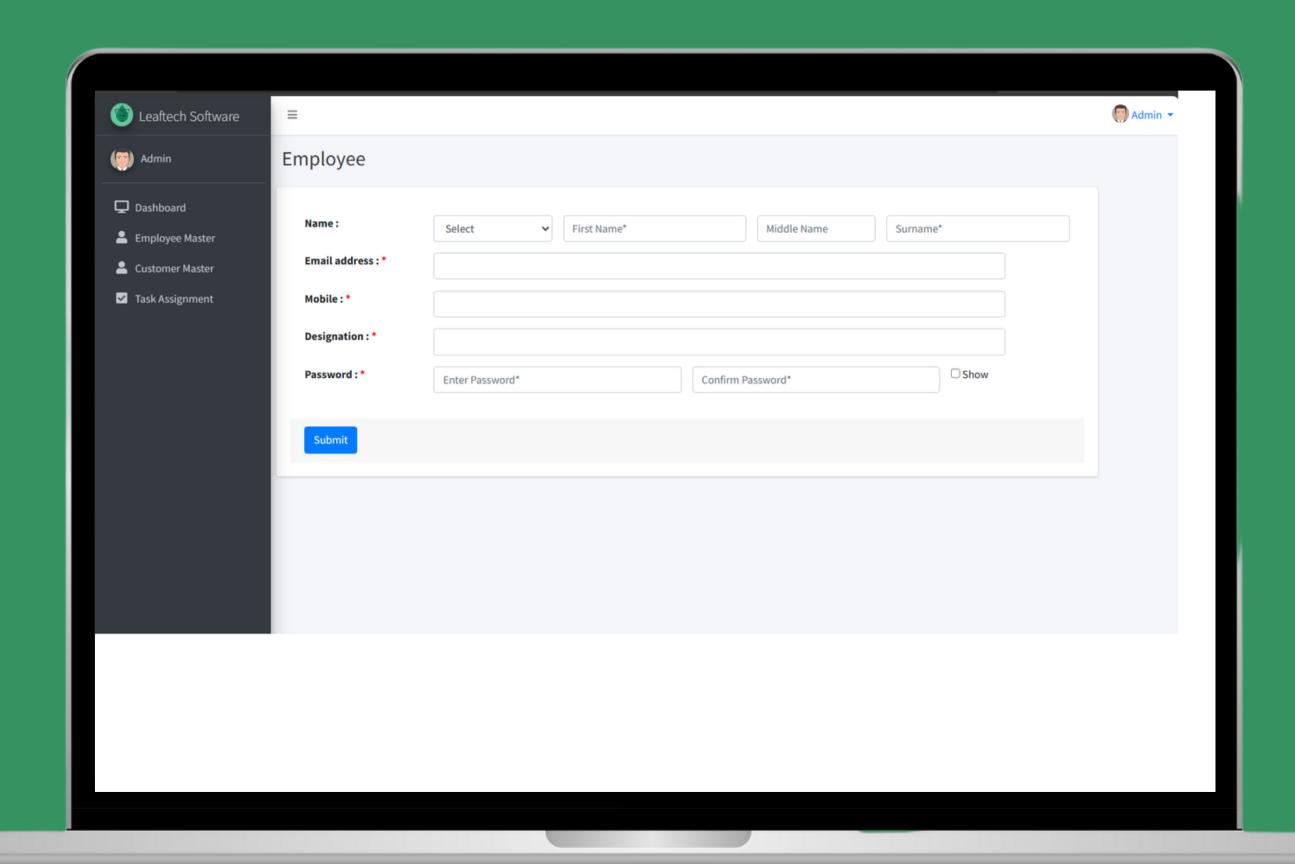

## Employee Master

### -Add New Employee

In this we have Name field, address, mobile number, designation and much more field and if we submit the details we get to see in Employee List.