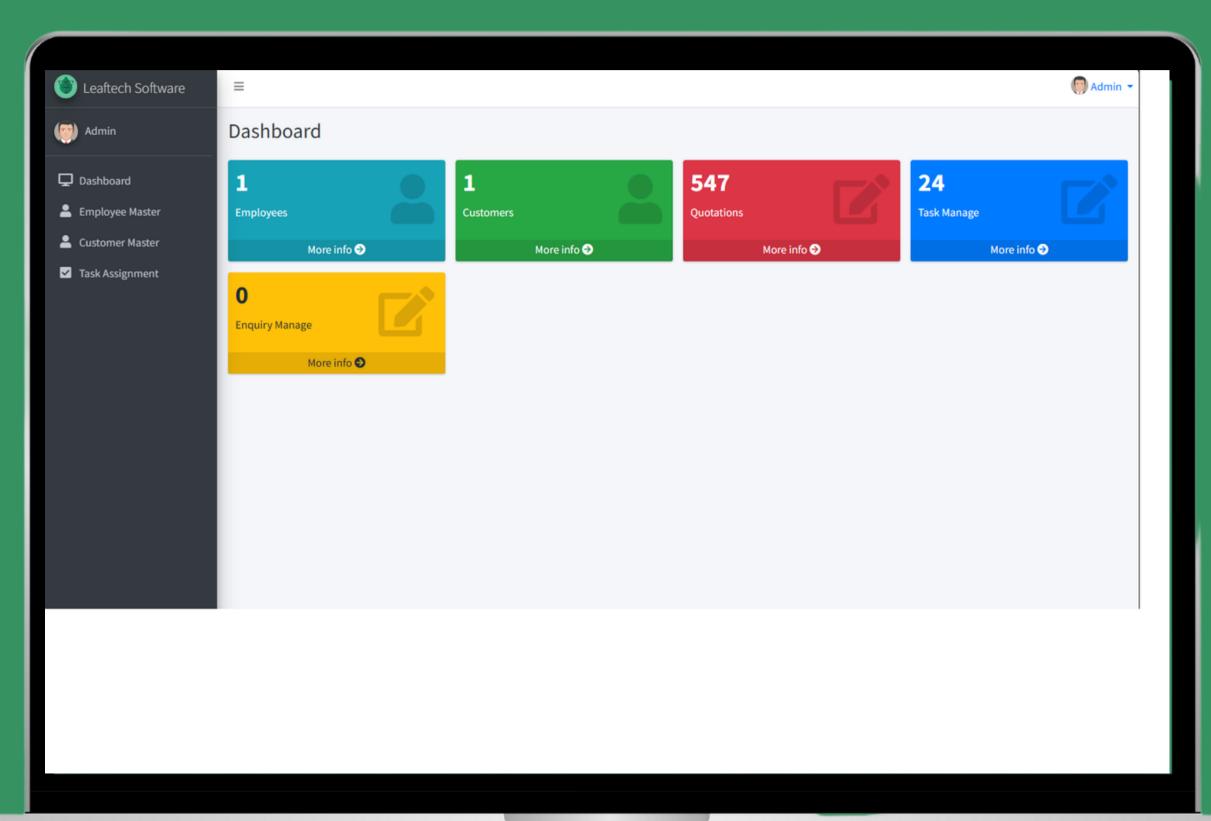

The Dashboard provides a snapshot of

- Employee
- \_Quotaiton
- -Customers
- Task Manager
- -Enquiry Manage.