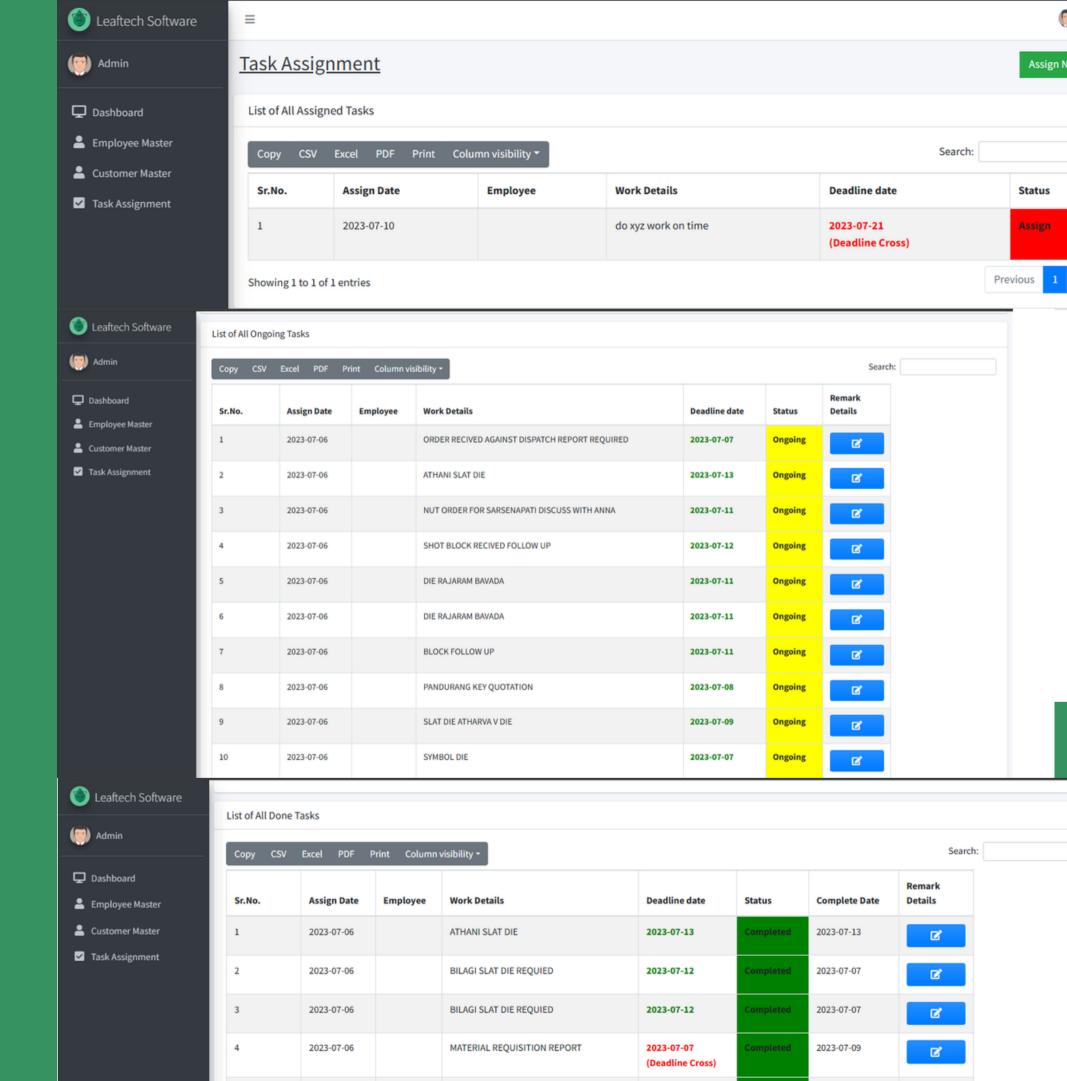

## Task Assignment

### Assign new task:

Here in this page we have list of Task assign, Task ongoing and Task completed details in each particular table

The Dashboard provides a snapshot of

- Quotaiton
- \_Customers
- Task Assigned
- -Enquiry Manage.

## Task Management

### —Assign new task:

Here in this page we have list of Task assign, Task ongoing and Task completed details in each particular table