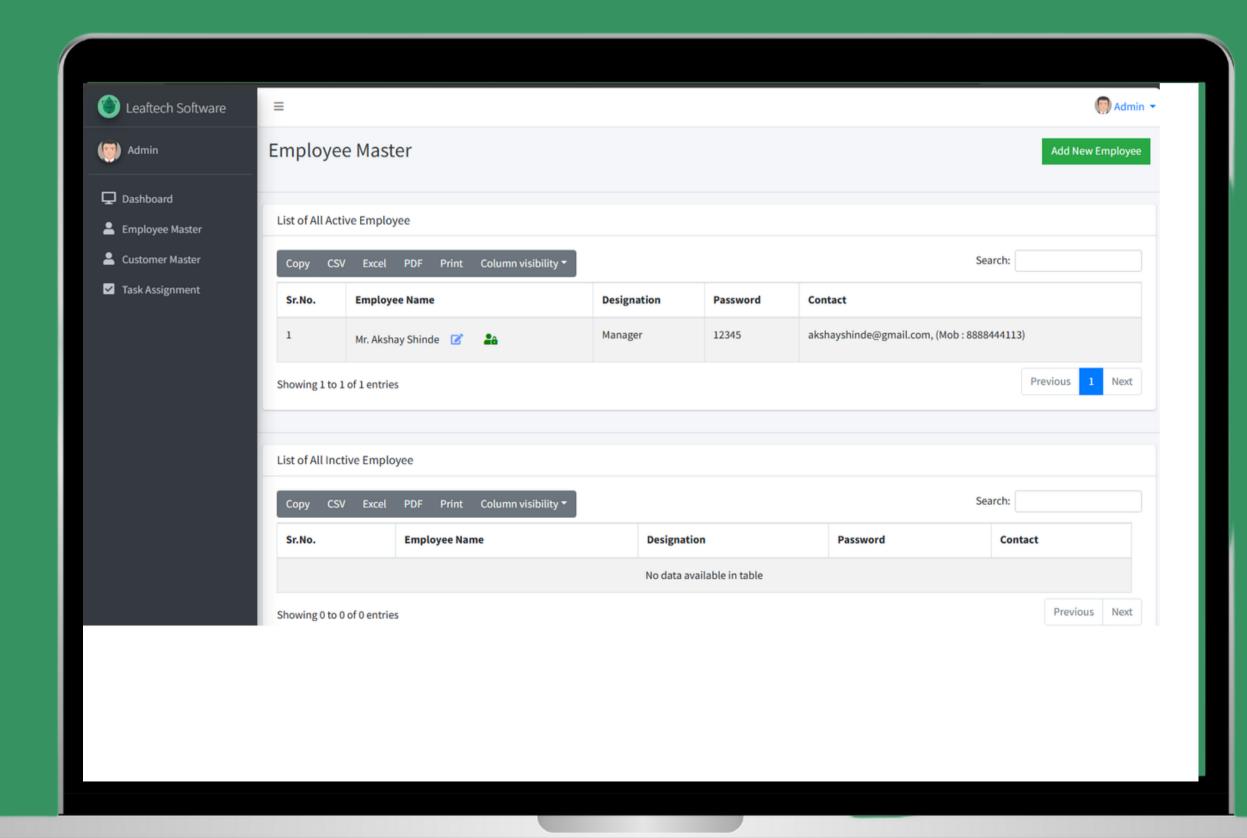

## Employee Master

### — Employee List

In this we will get details of Employee and if we want to add an Employee we can do it through Add New Employee. If we want to view existing employee details or update details we can do it through edit option.