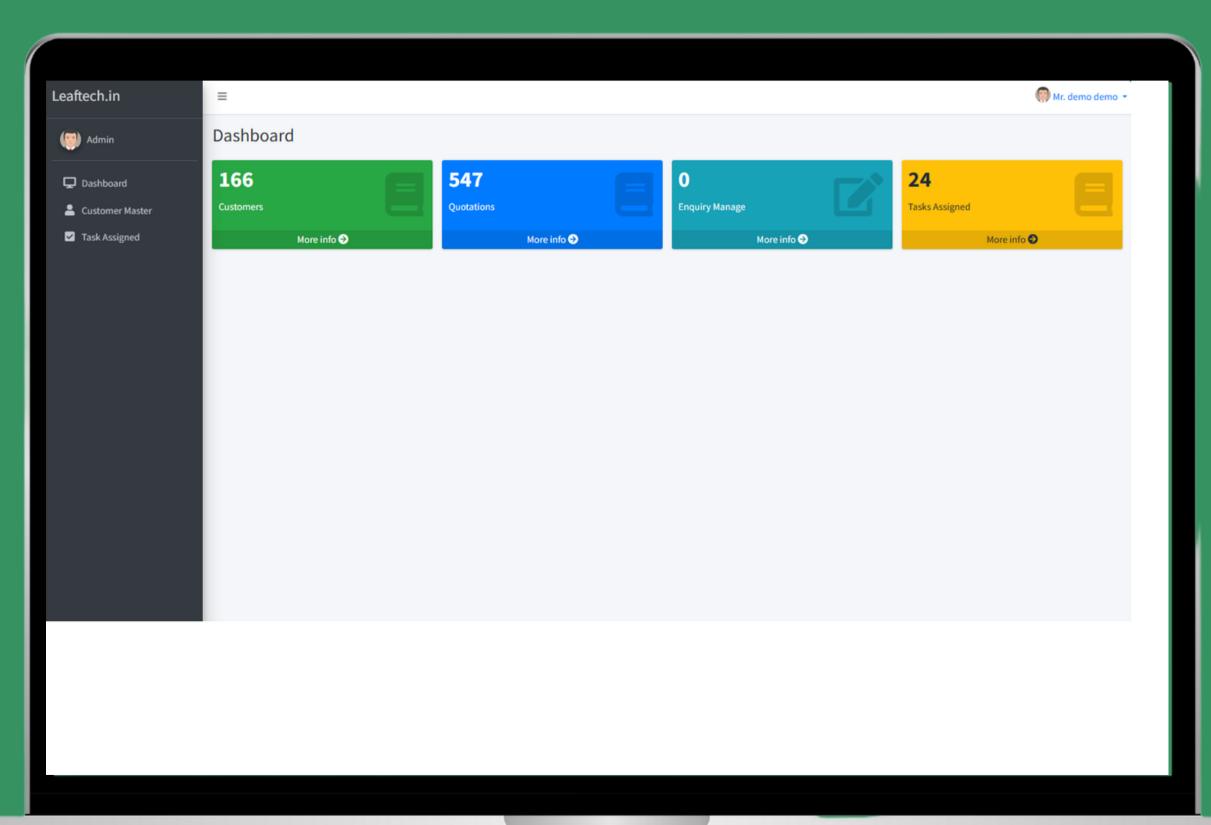

The Dashboard provides a snapshot of

- Employee
- \_Quotaiton
- -Customers
- Task Manager
- -Enquiry Manage.