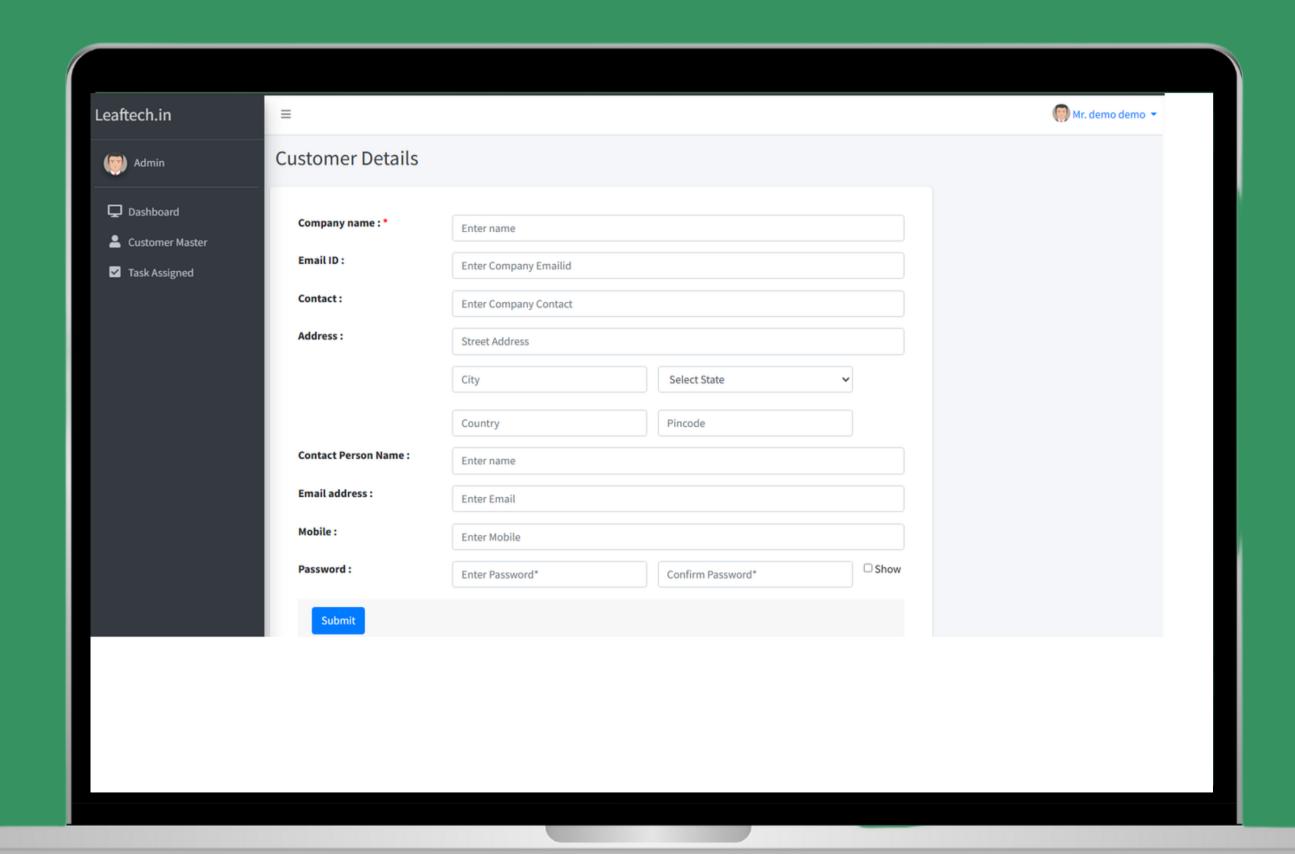

## Customer Master

### —Add New Employee

In this we have Name field, address, mobile number, designation and much more field and if we submit the details we get to see in Employee List.