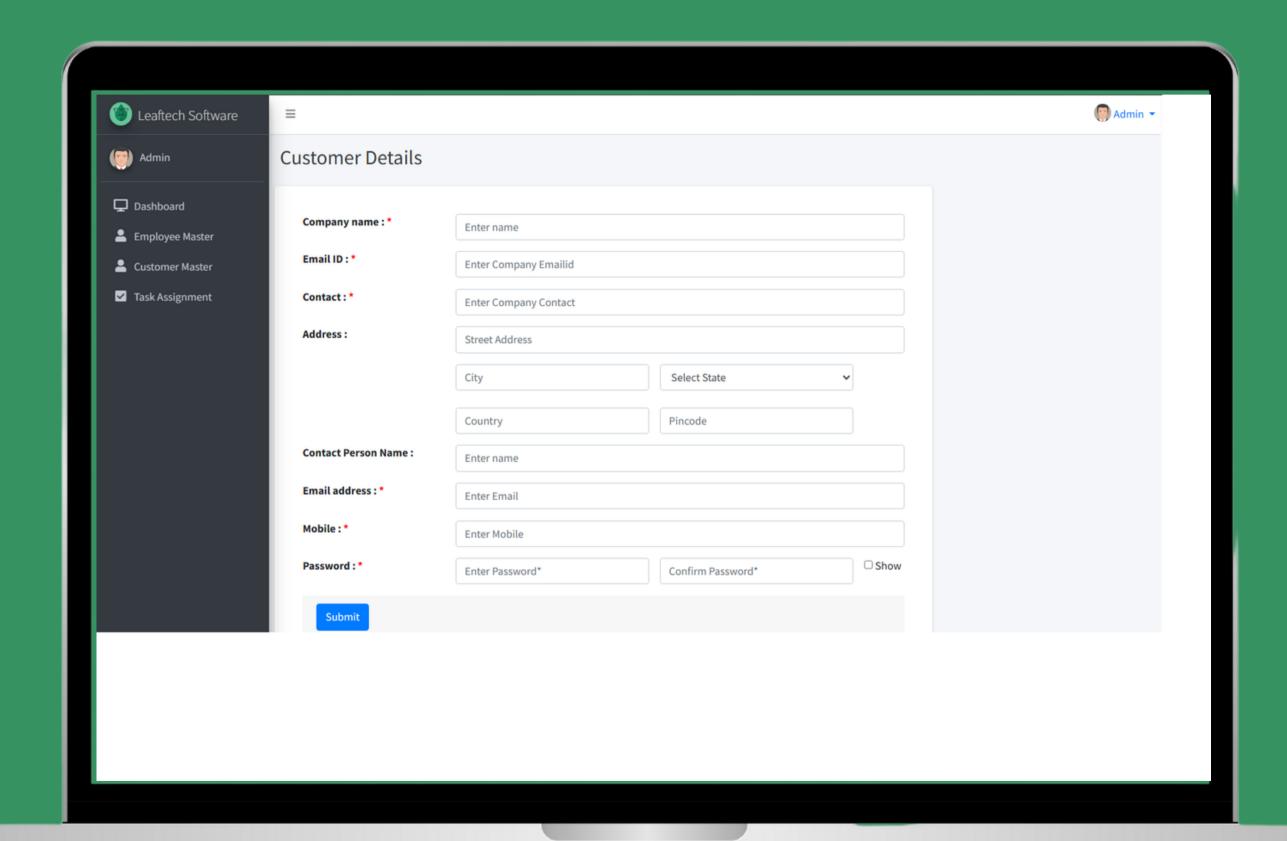

### **Customer Master**

### — Customer List

In this we will get details of Customer and if we want to add an Customer we can do it through Add New Customer. If we want to view existing Customer details or update details we can do it through edit option.

## Customer Master

### —Add New Employee

In this we have Name field, address, mobile number, designation and much more field and if we submit the details we get to see in Employee List.