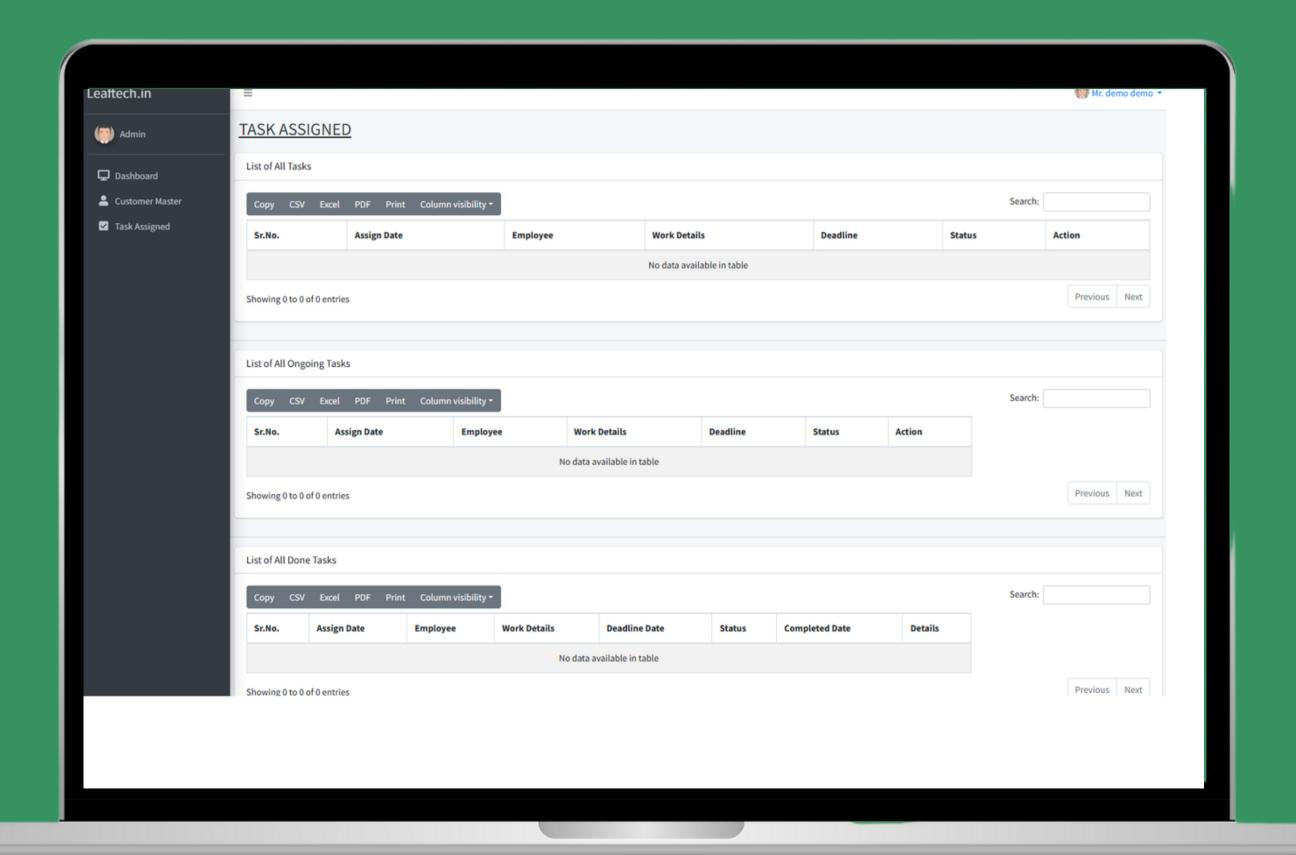

## Task Management

### —Assign new task:

Here in this page we have list of Task assign, Task ongoing and Task completed details in each particular table