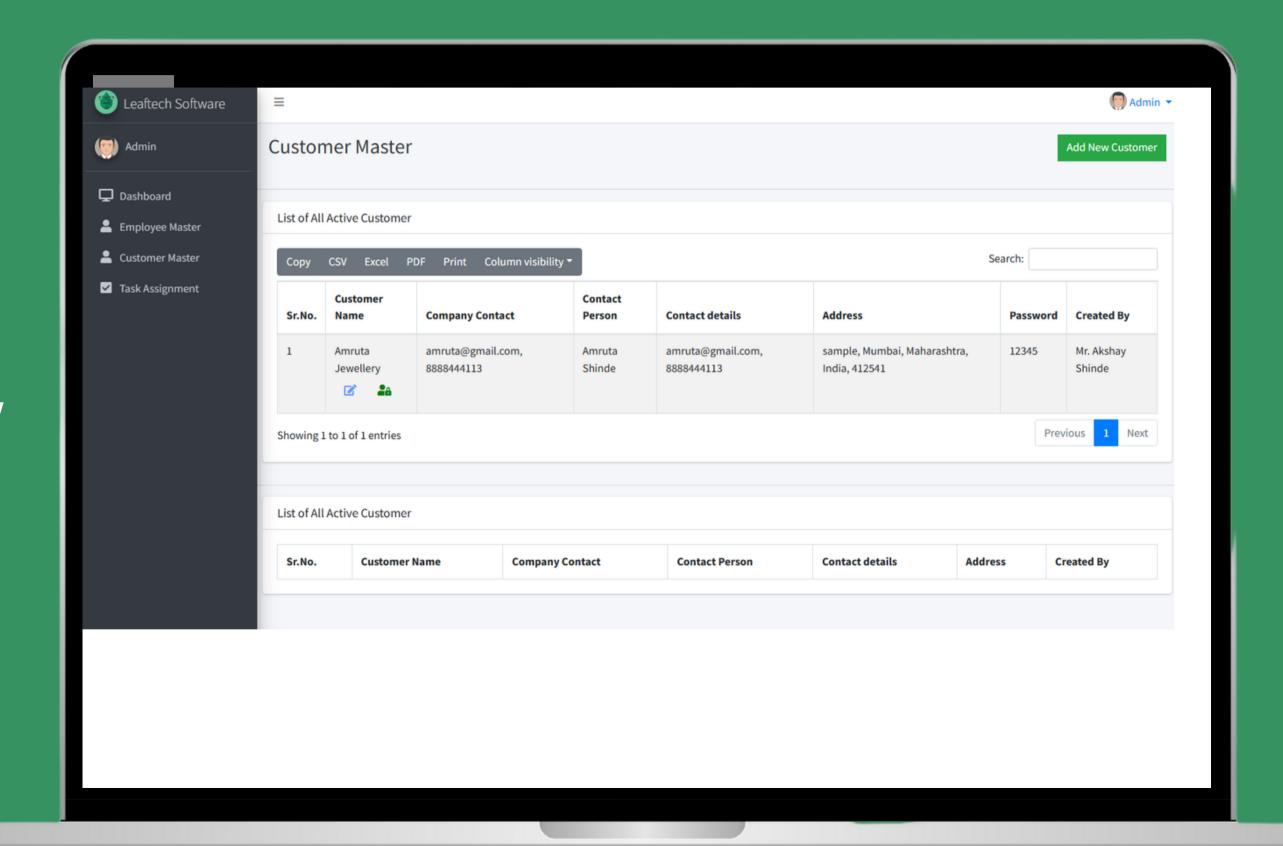

### **Customer Master**

### — Customer List

In this we will get details of Customer and if we want to add an Customer we can do it through Add New Customer. If we want to view existing Customer details or update details we can do it through edit option.